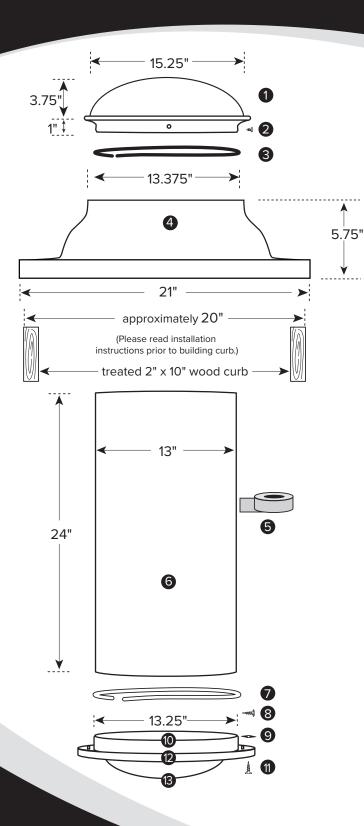

## 13" Tubular Skylight Technical Specifications

## 13" CURB-MOUNTED FLASHING

- Clear UV Protected, 100% High Impact Modified Acrylic Dome
- 2. (4) Phillips Head Stainless Steel 1/4" Sheet Metal Screws
- 3. Black Nylon Horse Hair Gasket (Self-Adhesive Backed)
- 4. Commercial Pure Grade 1100 Series Aluminum Flashing
- 5. Heavy Duty Foil Tape
- 6. Light Pipe, (2) 24" Sections per Kit
- 7. White Nylon Horse Hair Gasket (Self-adhesive Backed)
- 8. (6) Tek Screws
- 9. (3) Black Speed Nuts
- 10. Aluminum Ceiling Ring
- 11. (3) 11/2" Phillips Screws
- 12. White Powder Coated Aluminum Trim Ring
- 13. High Impact Acrylic Soft White or Prismatic Diffuser