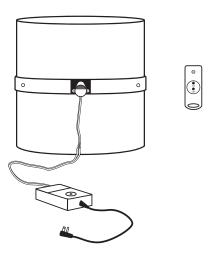

bular Skylight Technical Specifications



## 13" CURB-MOUNTED FLASHING

- Clear UV Protected, 100% High Impact Modified Acrylic Dome
- 2. (4) Phillips Head Stainless Steel 1/4" Sheet Metal Screws
- 3. Black Nylon Horse Hair Gasket (Self-Adhesive Backed)
- 4. Commercial Pure Grade 1100 Series Aluminum Flashing
- 5. Heavy Duty Foil Tape
- 6. Light Pipe, (2) 24" Sections per Kit
- 7. White Nylon Horse Hair Gasket (Self-adhesive Backed)
- 8. (6) Tek Screws
- 9. (3) Black Speed Nuts
- 10. Aluminum Ceiling Ring
- 11. (3) 11/2" Phillips Screws
- 12. White Powder Coated Aluminum Trim Ring
- 13. High Impact Acrylic Soft White or Prismatic Diffuser

COVERAGE AREA up to 300 sq. ft.

WATTAGE OUTPUT EQUIVALENT up to 500 watts

MAXIMUM TUBE LIGHT LENGTH 20 feet



## OPTIONAL REMOTE CONTROLLED DIMMER