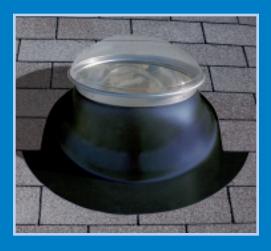

#### PITCHED ROOF FLASHING

- 1. Clear UV Protected, 100% High Impact Modified Acrylic Dome
- 2. (4) Phillips Head Stainless Steel 1/4" Sheet Metal Screws
- 3. Black Nylon Horse Hair Gasket (self-adhesive backed)
- 4. (6) Phillips Head Stainless Steel 1 1/2" Screws
- 5. Commercial Pure Grade, 1100 Series Aluminum Flashing
- 6. Heavy Duty Foil Tape
- 7. Light Pipe, (2) 24" Sections per Kit
- 8. White Nylon Horse Hair Gasket (self-adhesive backed)
- 9. (1) Large and (2) Small Polycarbonate Lenses
- 10. (4) U-channel PVC tabs (self-adhesive backed)
- 11. (6) Tek Screws
- 12. (3) Black Speed Nuts
- 13. Aluminum Ceiling Ring
- 14. (3) 1 1/2" Phillips Head Screws
- 15. White Powder Coated Aluminum Trim Ring
- 16. Choice of Soft White or Prismatic Diffuser