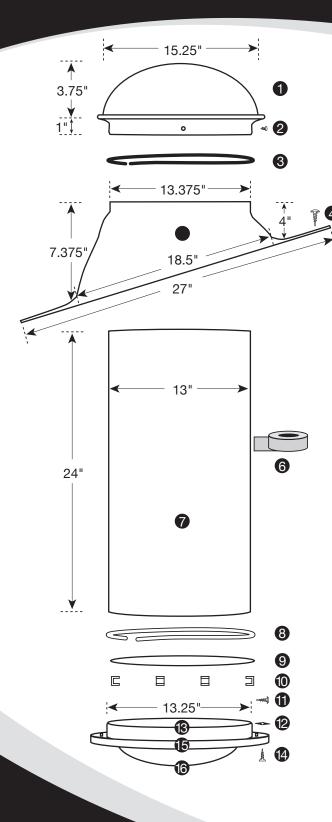

# 13" Tubular Skylight **Technical Specifications**

#### PITCHED ROOF FLASHING

- 1. Clear UV Protected, 100% High Impact Modified Acrylic Dome
- 2. (4) Phillips Head Stainless Steel 1/4" Sheet Metal Screws
- 3. Black Nylon Horse Hair Gasket (self-adhesive backed)
- 4. (6) Phillips Head Stainless Steel 1 1/2" Screws
- 5. Commercial Pure Grade, 1100 Series Aluminum Flashing
- 6. Heavy Duty Foil Tape
- 7. Light Pipe, (2) 24" Sections per Kit
- 8. White Nylon Horse Hair Gasket (self-adhesive backed)
- 9. (1) Large and (2) Small Polycarbonate Lenses
- 10. (4) U-channel PVC tabs (self-adhesive backed)
- 11. (6) Tek Screws
- 12. (3) Black Speed Nuts
- 13. Aluminum Ceiling Ring
- 14. (3) 1 1/2" Phillips Head Screws
- 15. White Powder Coated Aluminum Trim Ring
- 16. Choice of Soft White or Prismatic Diffuser