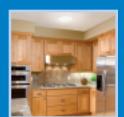

## **NATURAL LIGHT TUBULAR SKYLIGHTS**

The Difference is Night and Day!

For about the cost of a nice light fixture, we can bring the soft light of the sun into virtually any space in your home. Installed on any roof surface in under two hours, you will quickly realize the cost benefits of a tubular skylight over incandescent and even traditional skylights. In addition to the free daytime operating cost, Natural Light tubular skylights do not contribute to heat loss or gain, unlink standard framed-in skylights.

#### **COVERAGE AREA**

up to 300 sq. ft.

#### **WATTAGE OUTPUT EQUIVALENT** up to 500 watts

energystar.gov