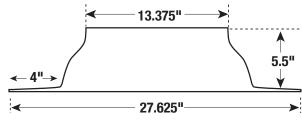

#### PITCHED ROOF FLASHING

- 1. Clear UV Protected, 100% High Impact Modified Acrylic Dome
- 2. (4) Phillips Head Stainless Steel 1/4" Sheet Metal Screws
- 3. Black Nylon Horse Hair Gasket (self-adhesive backed)
- 4. (6) Phillips Head Stainless Steel 1 1/2" Screws
- 5. Commercial Pure Grade, 1100 Series Aluminum Flashing
- 6. Heavy Duty Foil Tape
- 7. Light Pipe, (2) 24" Sections per Kit
- 8. White Nylon Horse Hair Gasket (self-adhesive backed)
- 9. (1) Large and (2) Small Polycarbonate Lenses
- 10. (4) U-channel PVC tabs (self-adhesive backed)
- 11. (6) Tek Screws
- 12. (3) Black Speed Nuts
- 13. Aluminum Ceiling Ring
- 14. (3) 1 1/2" Phillips Head Screws
- 15. White Powder Coated Aluminum Trim Ring
- 16. Choice of Soft White or Prismatic Diffuser