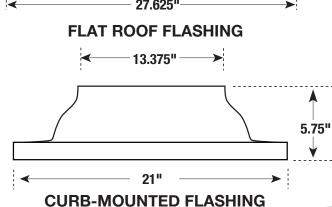

#### PITCHED ROOF FLASHING

- 1. Clear UV Protected, 100% High Impact Modified Acrylic Dome
- 2. (4) Phillips Head Stainless Steel 1/4" Sheet Metal Screws
- 3. Black Nylon Horse Hair Gasket (self-adhesive backed)
- 4. (6) Phillips Head Stainless Steel 1 1/2" Screws
- 5. Commercial Pure Grade, 1100 Series Aluminum Flashing
- 6. Heavy Duty Foil Tape
- 7. Light Pipe, (2) 24" Sections per Kit
- 8. White Nylon Horse Hair Gasket (self-adhesive backed)
- 9. (1) Large and (2) Small Polycarbonate Lenses
- 10. (4) U-channel PVC tabs (self-adhesive backed)
- 11. (6) Tek Screws
- 12. (3) Black Speed Nuts
- 13. Aluminum Ceiling Ring
- 14. (3) 1 1/2" Phillips Head Screws
- 15. White Powder Coated Aluminum Trim Ring
- 16. Choice of Soft White or Prismatic Diffuser