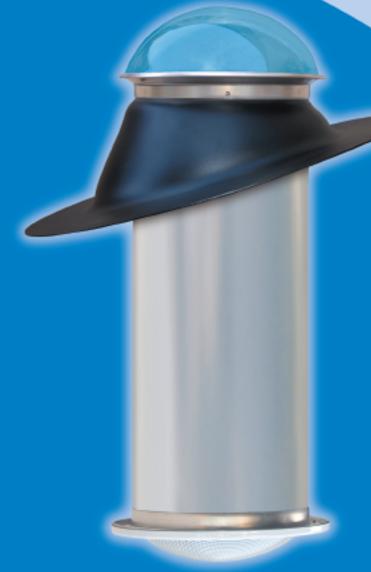

#### PITCHED ROOF FLASHING

- 1. Clear UV Protected, 100% High Impact Modified Acrylic Dome
- 2. (4) Phillips Head Stainless Steel 1/4" Sheet Metal Screws
- 3. Black Nylon Horse Hair Gasket (self-adhesive backed)
- 4. (6) Phillips Head Stainless Steel 1 1/2" Screws
- 5. Commercial Pure Grade, 1100 Series Aluminum Flashing
- 6. Heavy Duty Foil Tape
- 7. Light Pipe, (2) 24" Sections per Kit
- 8. White Nylon Horse Hair Gasket (self-adhesive backed)
- 9. (1) Large and (2) Small Polycarbonate Lenses
- 10. (4) U-channel PVC tabs (self-adhesive backed)
- 11. (6) Tek Screws
- 12. (3) Black Speed Nuts
- 13. Aluminum Ceiling Ring
- 14. (3) 1 1/2" Phillips Head Screws
- 15. White Powder Coated Aluminum Trim Ring
- 16. Choice of Soft White or Prismatic Diffuser